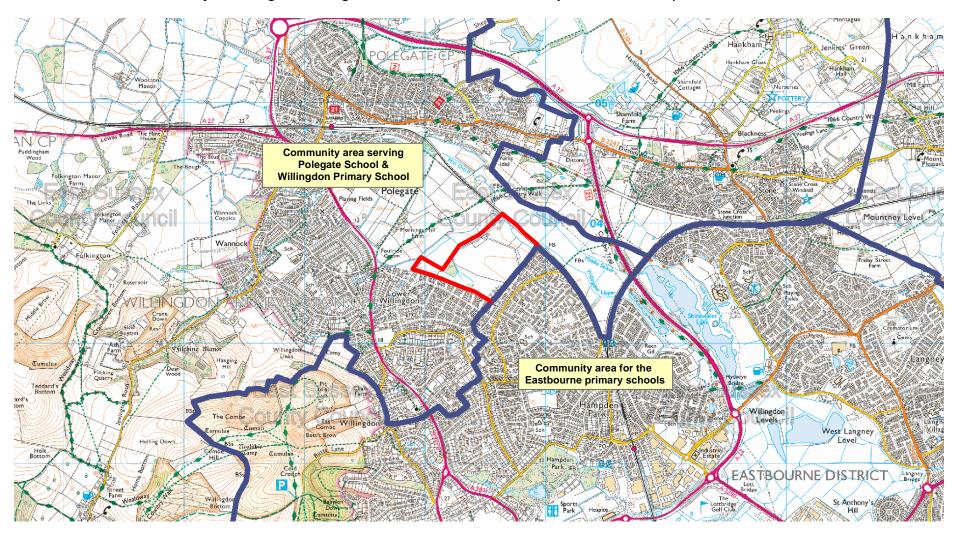

The map below shows the current pre-defined community area for the Eastbourne primary schools and the joint community area for Polegate School and Willingdon Primary School. Should the proposal be adopted, the area outlined in red will transfer from the joint Polegate/Willingdon area into the area served by the Eastbourne primaries.