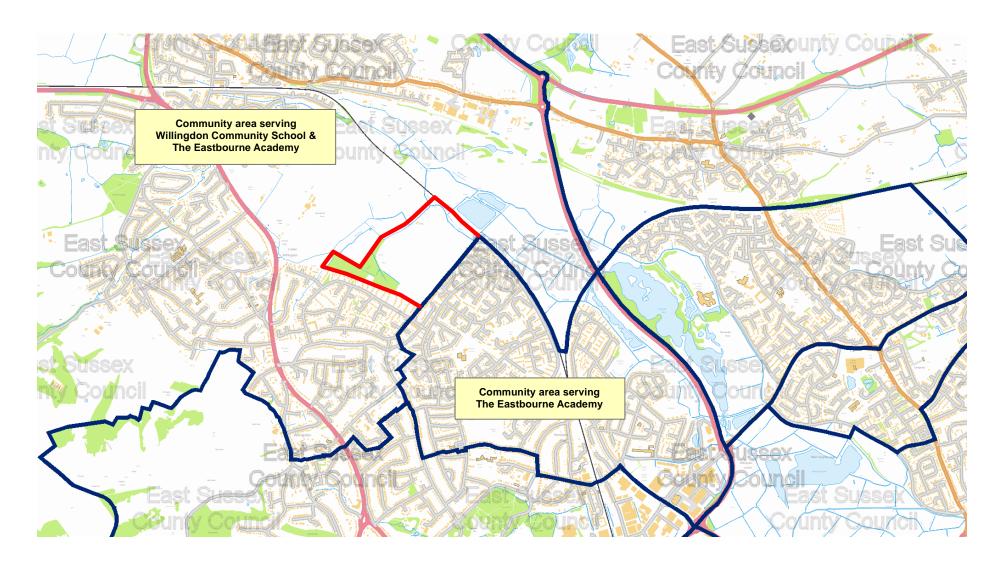

## Appendix 7

Proposed East Sussex school admission arrangements for 2024/25 academic year

The map below shows the current pre-defined community area for The Eastbourne Academy and for the joint community area for Willingdon Community School and The Eastbourne Academy. Should the proposal be adopted, the area outlined in red will transfer from the joint area solely into the area served by The Eastbourne Academy.